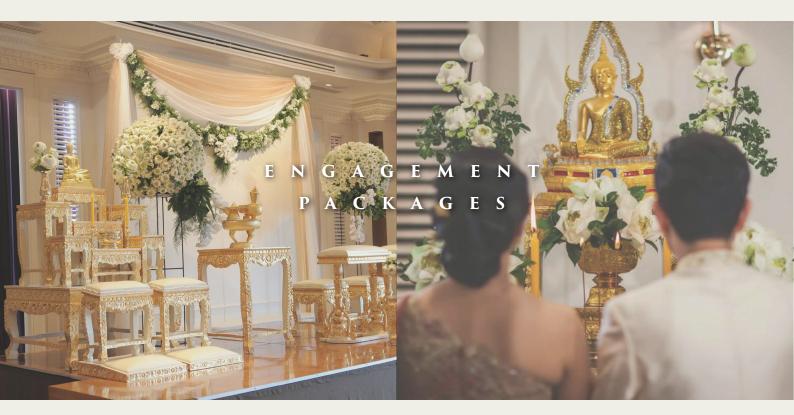

## **Engagement & Traditional Thai Wedding Ceremony Package**

- Stage for the ceremony with two flower stands
- Buddha image and altar with floral decorations
- Traditional Thai wedding ceremony setup
- Chinese tea and tea ceremony set
- One golden tray with floral decoration for rings
- One pair of wedding neck garlands for the bride and groom
- Four corsages for parents
- Bridal bouquet for the bride
- Personalized engagement logo
- Seating arrangement for guests
- Instrumental background music during the ceremony
- Thai herbal drinks for 50 glasses
- Day-use changing room for the bride in a lebua suite

# Monk Buddhist Ceremony Package

- Buddha image and altar with floral decorations
- Stage setup for nine monks with necessary equipment
- Breakfast set menu for monks
- Seating arrangement for guests
- Instrumental background music during the ceremony