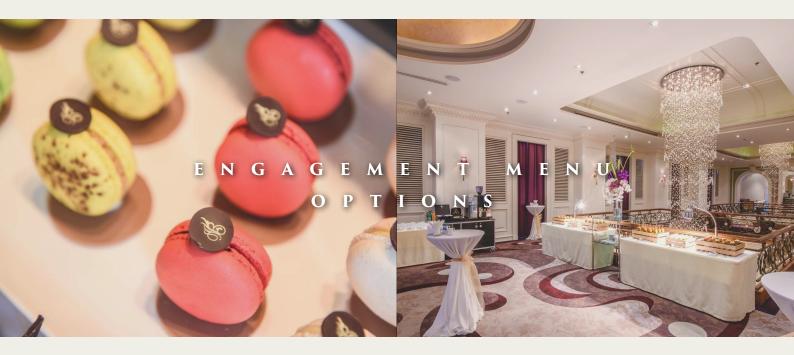

## **Coffee Break Menus:**

THB 1,200 net per person

- Selection of snacks and savories
- Seasonal fresh fruits
- Freshly brewed coffee, decaffeinated coffee, and a selection of teas

### **Engagement Buffet Menus:**

- Thai Buffet Lunch Menu:
- International Buffet Lunch Menu I:
- International Buffet Lunch Menu II: TH

THB 2,000 net per person THB 2,300 net per person THB 2,500 net per person

# **Engagement Set Menus:**

- Thai Fusion Set Lunch Menu: THB 2,3
- Western Set Lunch Menu:
- Dim Sum Set Lunch Menu:

THB 2,300 net per person THB 2,300 net per person THB 2,300 net per person