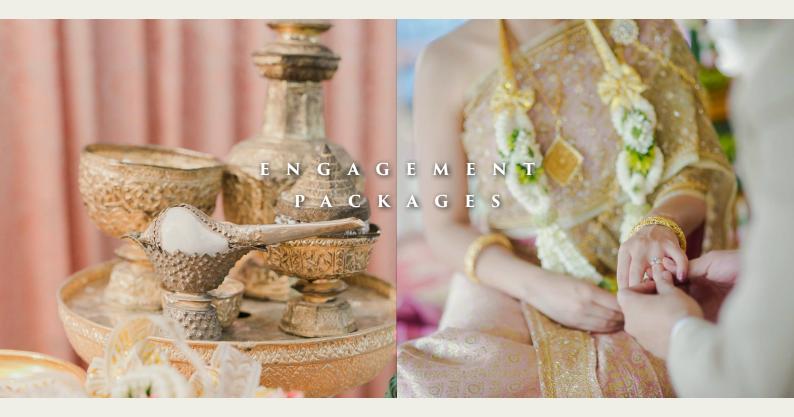

## **Engagement & Traditional Thai Wedding Ceremony Package**

- Stage for the ceremony with two flower stands
- Buddha image and altar with floral decorations
- Traditional Thai wedding ceremony setup
- Chinese tea and tea ceremony set
- One golden tray with floral decoration for rings
- One pair of wedding neck garlands for the bride and groom
- Four corsages for parents
- Bridal bouquet for the bride
- Personalized engagement logo
- Seating arrangement for guests
- Instrumental background music during the ceremony
- Thai herbal drinks for 50 glasses
- Day-use changing room for the bride in a lebua suite

### **Engagement & Chinese Tea Ceremony Package**

- Stage for the ceremony with two flower stands
- Chinese tea and tea ceremony set
- One golden tray with floral decoration for rings
- Bridal bouquet for the bride
- Four corsages for parents
- Personalized engagement logo
- Seating arrangement for guests
- Instrumental background music during the ceremony
- Thai herbal drinks for 50 guests
- Day-use changing room for the bride in a lebua suite