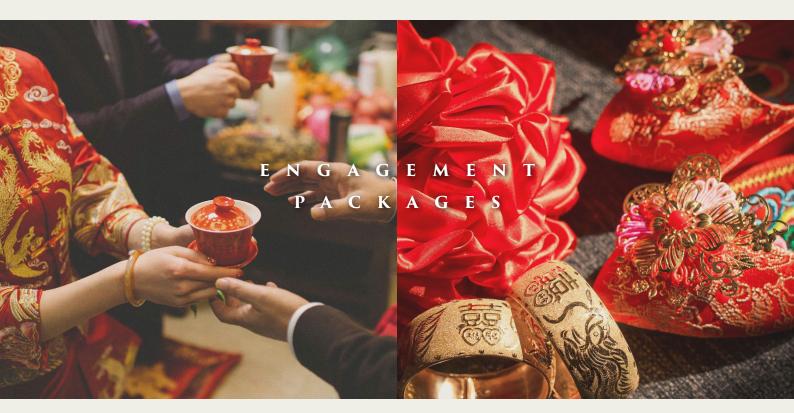

### **Engagement & Chinese Tea Ceremony Package**

- Stage for the ceremony with two flower stands
- Chinese tea and tea ceremony set
- One golden tray with floral decoration for rings
- Bridal bouquet for the bride
- Four corsages for parents
- Personalized engagement logo
- Seating arrangement for guests
- Instrumental background music during the ceremony
- Thai herbal drinks for 50 guests
- Day-use changing room for the bride in a lebua suite

## **Engagement & Traditional Thai Wedding Ceremony Package**

- Stage for the ceremony with two flower stands
- Buddha image and altar with floral decorations
- Traditional Thai wedding ceremony setup
- Chinese tea and tea ceremony set
- One golden tray with floral decoration for rings
- One pair of wedding neck garlands for the bride and groom
- Four corsages for parents
- Bridal bouquet for the bride
- Personalized engagement logo
- Seating arrangement for guests
- Instrumental background music during the ceremony
- Thai herbal drinks for 50 glasses
- Day-use changing room for the bride in a lebua suite